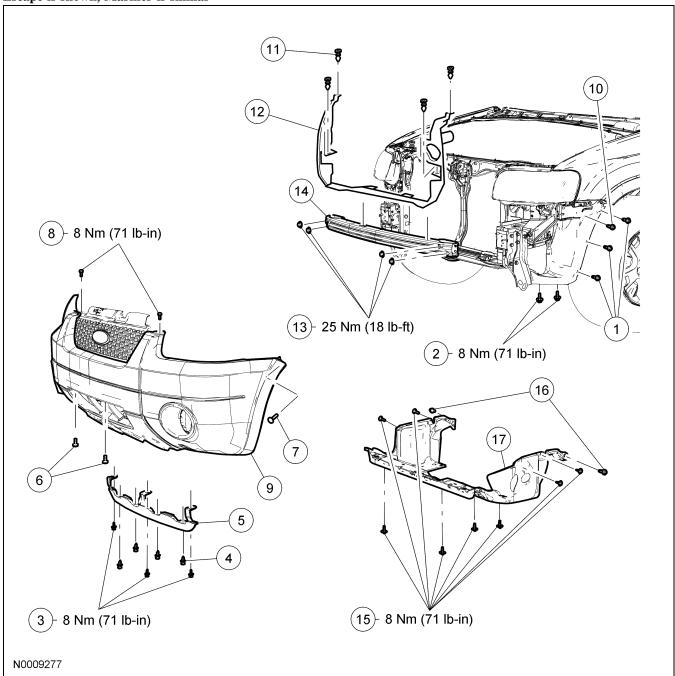

## **Bumper** — Exploded View, Front

Escape is shown, Mariner is similar

| Item | Part Number | Description                             |
|------|-------------|-----------------------------------------|
| 1    | W706713     | Pin-type retainers (6 required)         |
| 2    | 14A464      | Fender splash shield bolts (4 required) |
| 3    | W707257-S   | Front air deflector bolts (3 required)  |

(Continued)

| Item | Part Number | Description                                                                     |
|------|-------------|---------------------------------------------------------------------------------|
| 4    | N807389     | Front air deflector pin-type retainer (4 required, Escape; 3 required, Mariner) |
| 5    | 16185       | Front air deflector                                                             |
| 6    | N807389-S   | Front bumper cover center pin-type retainers (2 required)                       |

## **REMOVAL AND INSTALLATION (Continued)**

| Item | Part Number | Description                                                              |
|------|-------------|--------------------------------------------------------------------------|
| 7    | N807389-S   | Front bumper cover outer pin-type retainer (2 required)                  |
| 8    | W710794-S   | Front bumper cover screws (2 required)                                   |
| 9    | 17C831      | Front bumper cover                                                       |
| 10   | W706761-S   | Front bumper cover locator rivet (2 required)                            |
| 11   | W701259-S   | Radiator opening cover<br>pin-type retainer (4 required,<br>Escape only) |
| 12   | 8C299       | Radiator opening cover (Escape only)                                     |

| Item | Part Number       | Description                                   |
|------|-------------------|-----------------------------------------------|
| 13   | W707144           | Front bumper nuts (4 required)                |
| 14   | 17859             | Front bumper                                  |
| 15   | W707257-S         | Splash shield bolts (8 required)              |
| 16   | W706713-S         | Splash shield pin-type retainers (2 required) |
| 17   | 16A573/<br>16A574 | Splash shield LH/RH                           |